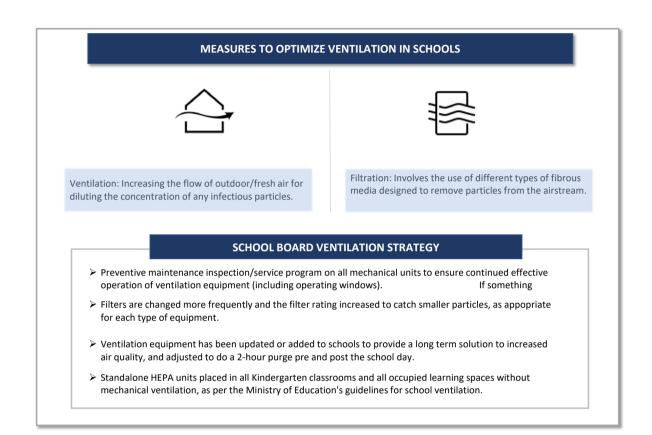

## HASTINGS AND PRINCE EDWARD DISTRICT SCHOOL BOARD SCHOOL BOARD VENTILATION PROFILE

School boards are optimizing air quality in schools through improved ventilation and filtration. Implemented measures are dependent on the type of ventilation and feasibility within the context of school facilities and related building systems.