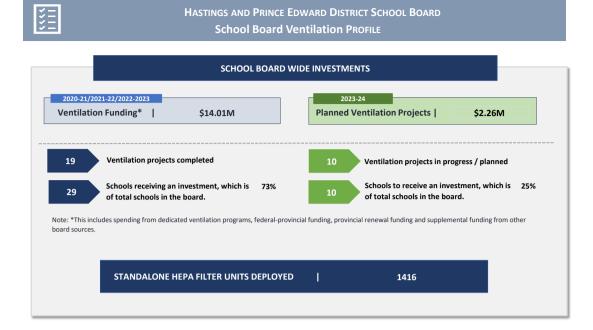

## HASTINGS AND PRINCE EDWARD DISTRICT SCHOOL BOARD SCHOOL BOARD VENTILATION PROFILE

School boards are optimizing air quality in schools through improved ventilation and filtration. Implemented measures are dependent on the type of ventilation and feasibility within the context of school facilities and related building systems.